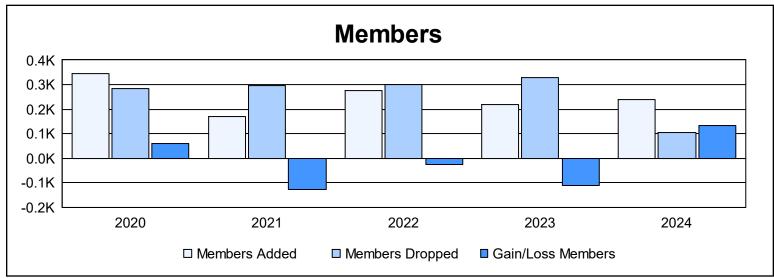

District 355 E As of June 2024 Cumulative

| Year      | New<br>Clubs | Dropped<br>Clubs | Gain/<br>Loss<br>Clubs | New<br>Members | Charter<br>Members | Reinstate<br>Members | Transfer<br>Members | Total<br>Member<br>Added | Total<br>Members<br>Dropped | Gain/<br>Loss<br>Members |
|-----------|--------------|------------------|------------------------|----------------|--------------------|----------------------|---------------------|--------------------------|-----------------------------|--------------------------|
| 2019-2020 | 3            | 1                | 2                      | 242            | 97                 | 5                    | 1                   | 345                      | 285                         | 60                       |
| 2020-2021 | 0            | 1                | -1                     | 162            | 0                  | 6                    | 0                   | 168                      | 297                         | -129                     |
| 2021-2022 | 2            | 2                | 0                      | 179            | 83                 | 6                    | 7                   | 275                      | 299                         | -24                      |
| 2022-2023 | 0            | 2                | -2                     | 175            | 6                  | 26                   | 11                  | 218                      | 329                         | -111                     |
| 2023-2024 | 1            | 1                | 0                      | 195            | 31                 | 12                   | 0                   | 238                      | 106                         | 132                      |
| Average   | 1            | 1                | 0                      | 191            | 43                 | 11                   | 4                   | 249                      | 263                         | -14                      |