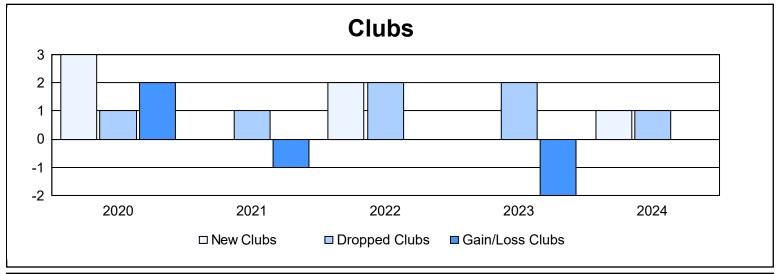

District 355 E As of June 2024 Cumulative

| Year      | New<br>Clubs | Dropped<br>Clubs | Gain/<br>Loss<br>Clubs | New<br>Members | Charter<br>Members | Reinstate<br>Members | Transfer<br>Members | Total<br>Member<br>Added | Total<br>Members<br>Dropped | Gain/<br>Loss<br>Members |
|-----------|--------------|------------------|------------------------|----------------|--------------------|----------------------|---------------------|--------------------------|-----------------------------|--------------------------|
| 2019-2020 | 3            | 1                | 2                      | 242            | 97                 | 5                    | 1                   | 345                      | 285                         | 60                       |
| 2020-2021 | 0            | 1                | -1                     | 162            | 0                  | 6                    | 0                   | 168                      | 297                         | -129                     |
| 2021-2022 | 2            | 2                | 0                      | 179            | 83                 | 6                    | 7                   | 275                      | 299                         | -24                      |
| 2022-2023 | 0            | 2                | -2                     | 175            | 6                  | 26                   | 11                  | 218                      | 329                         | -111                     |
| 2023-2024 | 1            | 1                | 0                      | 195            | 31                 | 12                   | 0                   | 238                      | 106                         | 132                      |
| Average   | 1            | 1                | 0                      | 191            | 43                 | 11                   | 4                   | 249                      | 263                         | -14                      |